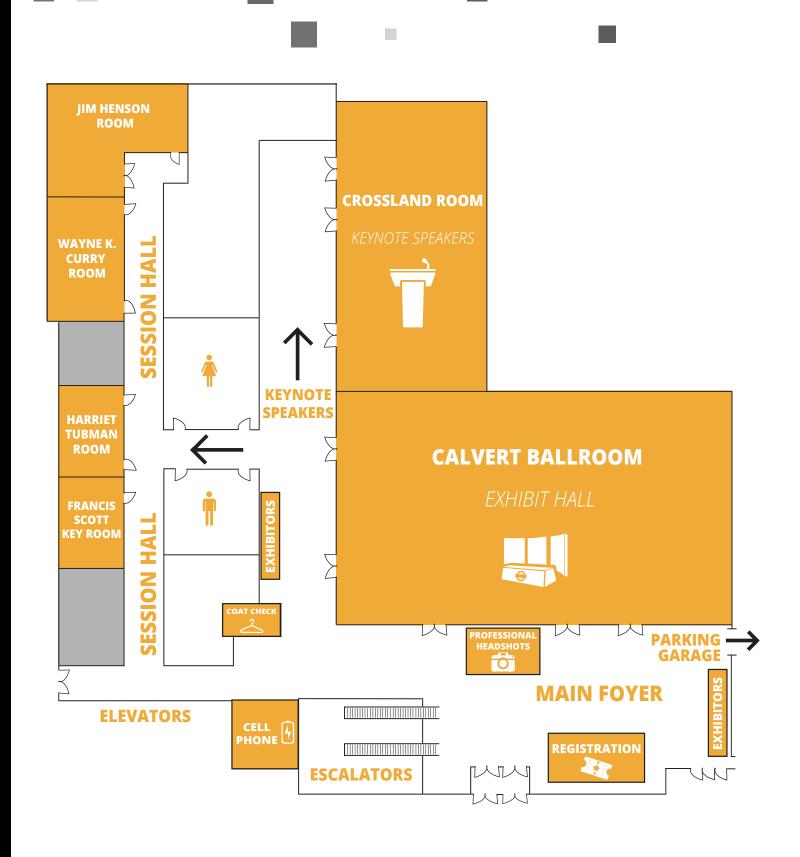

poration                                         | 51          |
| Workforce Genetics                                         | 10          |
| SmartVentures Pitch Competition Winner                     | 81          |
| National Institute of Health<br>Technology Transfer Center |             |

### **2019 SPONS**



**VISIONARY** 





**THINKER** 



#### **INNOVATOR**



































Bio **Buzz** 























SPECIAL THANKS









### THE VENUE





The event is hosted at the University of Maryland's hotel and conference facility. Located across the main entrance of the University campus, this location is ideal for bringing entrepreneurs from across the region to our event.





7777 BALTIMORE AVE.
COLLEGE PARK, MD 20740
THEHOTELUMD.COM

### FLOORPLAN









### **VISIONARY** \$25,000

3 Available



First Visionary sponsor will be featured at the Expo charging station



### **ENTITLEMENTS**



#### **COMPLIMENTARY ATTENDEE PASSES**

#### **CHOICE OF ONE (1) EVENT:**

- ★2-Minute greeting at Breakfast or Lunch Keynote
- ★Sponsor the Reception

**★**Introduce Session

- **★**Introduce Fireside Chat
- First choice of exhibit space location (+2 Attendee passes if exhibiting)
- Lowest fee for additional registrations (\$99 per extra pass)
- Badge ribbons recognizing sponsor level
- Company logo on photo booth



- Full-page, full-color Ad in the program guide, plus (1/2) half-page Ad option
- Option to leave marketing collateral or gift items in conference registration bags (\$300 value)
- Opportunity to display company signage in main area